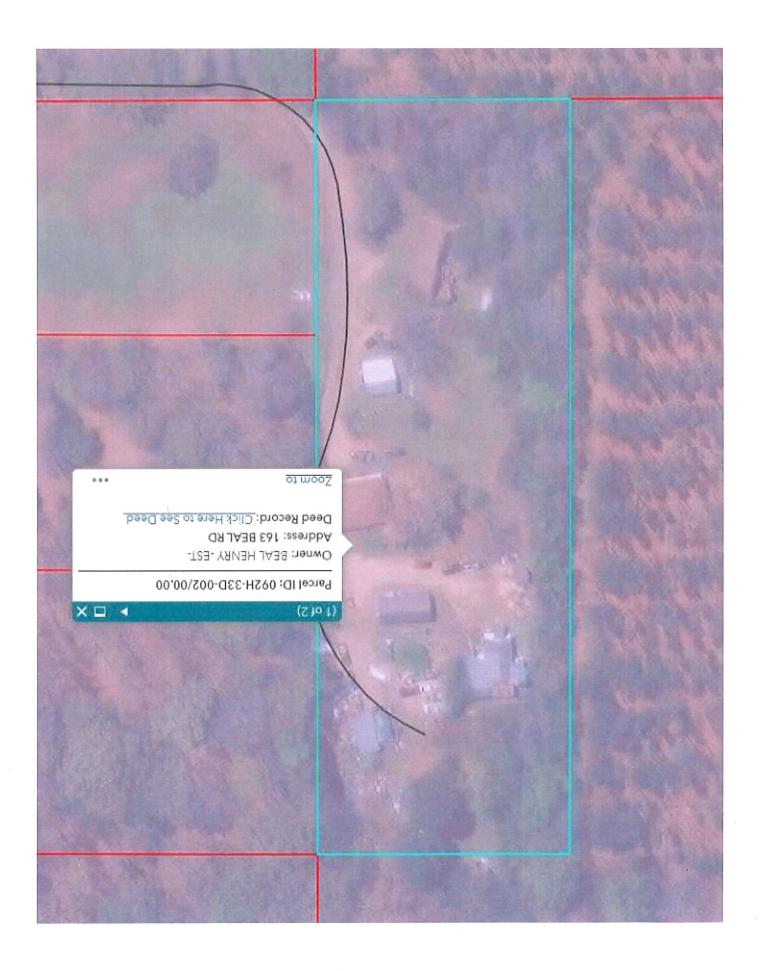

From: Tim Bryan, P.E., PTOE County Engineer

Re: Request for Road Abandonment

Beal Road

The owners of Parcel 092H-33D-002/00.00 have submitted a petition to abandon the section of Beal Road from the eastern property line of said parcel to the end of the currently maintained county road, all of which sits on their property.

## Before you sign this petition, know what you are signing!

We, the undersigned property owners of parcel 092H-33D-002/00.00 as shown on the attached map petition the Madison County Board maintained road as private. This section of road has no right-of-way associated with it and is currently maintained under a prescriptive easement. We understand that the road will no longer be maintained by the Madison County Board of Supervisors and will be the of Supervisors to declare the section of Beal Road from the eastern property line of said parcel to the end of the current county responsibility of the owners of parcel 092H-33D-002/00.00.